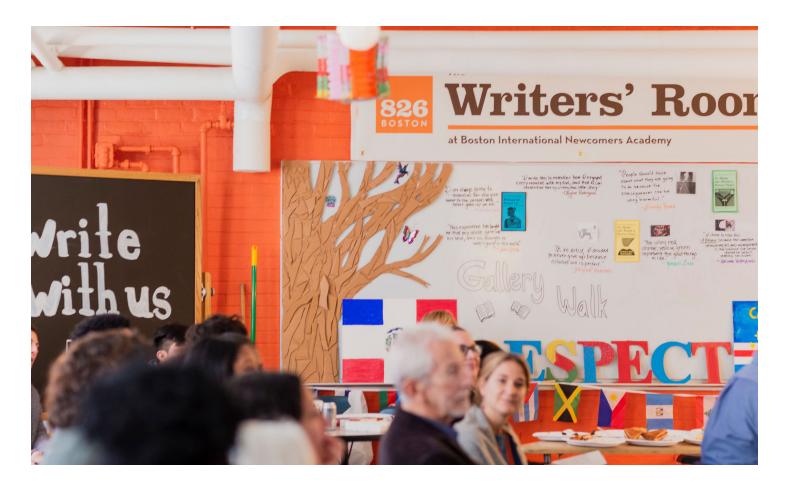

# Boston International Newcomers Academy Writers' Room

Address: 100 Maxwell Street Boston, MA 02124

The Writers' Room is located downstairs in Room 015. From the Front Office, take a right and then go down the stairs at the end of the hall. The Writers' Room is the first classroom to your right.